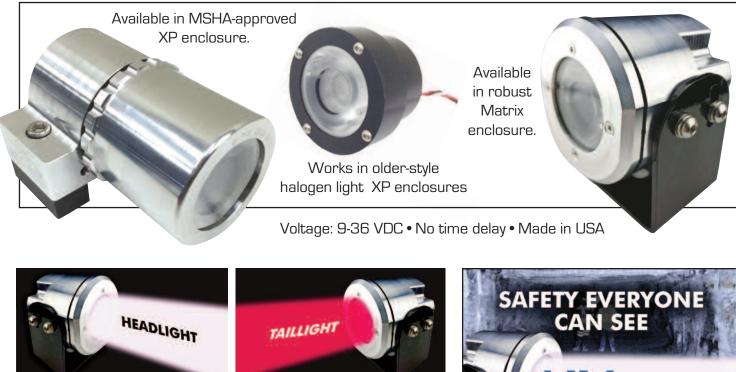

## DUAL-SPECTRUM MOBILE & STATIC EQUIPMENT LIGHTING

- Elevates your mine's safety factor
- **50% Brighter**
- Makes reflective material POP!
- Auto-reverse to red taillight mode
- Fits older-style halogen XP enclosures

This patent-pending system combines the brightness of LED lighting with safe ultraviolet spectrum to deliver a 50% brighter light. UVision is color programmable, so you can use it as an auto-reversing headlight / taillight combination on shuttle cars or other mobile equipment.

UVision fits into existing XP or standard round enclosures, including olderstyle halogen light enclosures. Matrix also offers UVision in an XP or standard, robust enclosure. Made in USA!

Phone: 812.490.1525 • Fax: 812.490.1582 • 3299 Tower Drive • Newburgh, Indiana 47630 • email: sales@matrixteam.com

**THE TEST:** UVision vs. current lighting equipment. Set up on a BH20AC in underground mine. Four distances measured. Light meter set at 58" off the ground.

UVision can be programmed or wired to act as a headlight and taillight.