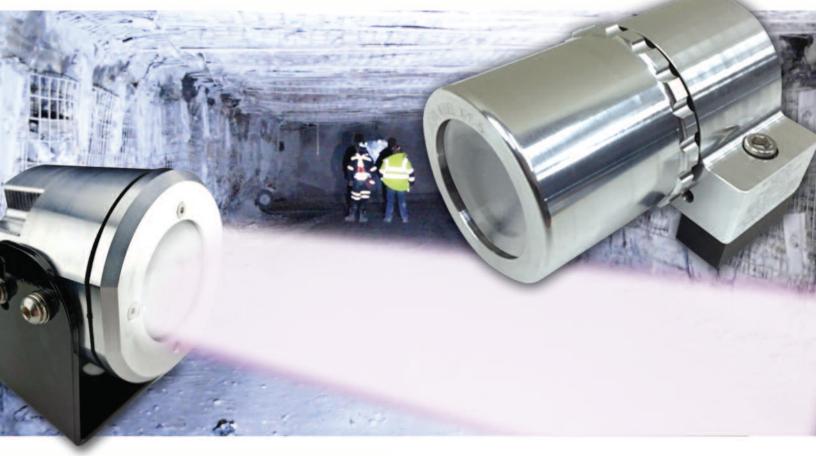

## DUAL-SPECTRUM MOBILE & STATIC EQUIPMENT LIGHTING

- Elevates your mine's safety factor
- **50% Brighter**
- Makes reflective material POP!
- Auto-reverse to red taillight mode
- Fits older-style halogen XP enclosures

**UVision** is a significant, step-change mine lighting technology that provides users with better illumination and enhanced reflective material viewing in underground mines or low-light environments.

This patent-pending system combines the brightness of LED lighting with safe ultraviolet spectrum to deliver a 50% brighter light. UVision is color programmable, so you can use it as an auto-reversing headlight / taillight combination on shuttle cars or other mobile equipment.

UVision fits into existing XP or standard round enclosures, including olderstyle halogen light enclosures. Matrix also offers UVision in an XP or standard, robust enclosure. Made in USA!

Phone: 812.490.1525 • Fax: 812.490.1582 • 3299 Tower Drive • Newburgh, Indiana 47630 • email: sales@matrixteam.com